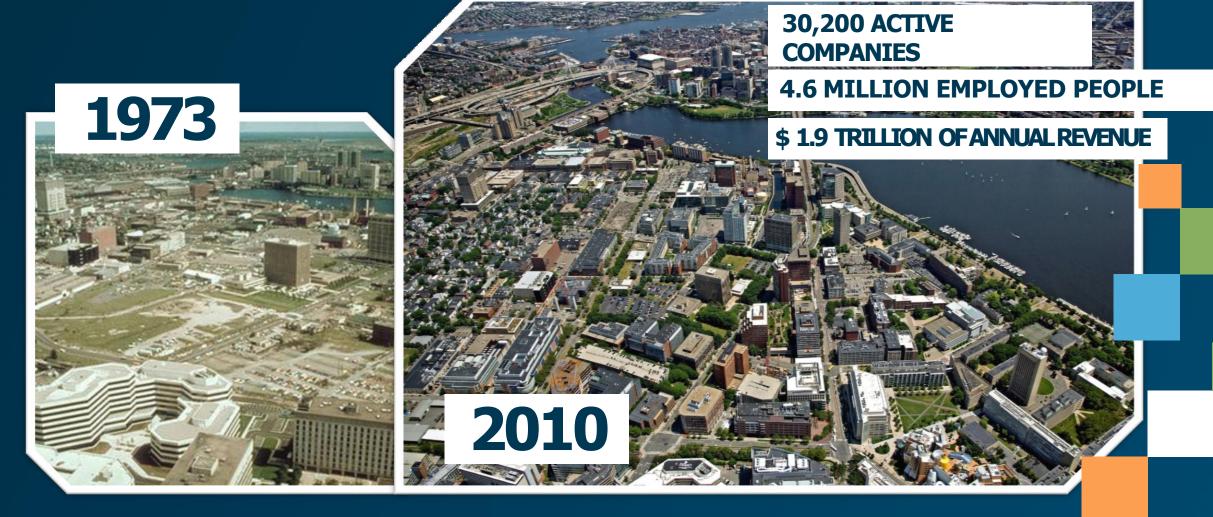

# GLOBAL BENCHMARKING | KENDALL SQUARE/MIT

INNOVATION ECOSYSTEM WHICH TAUGHT THE WORLD ABOUT THE TRANSFORMING POWER OF STARTUPS.