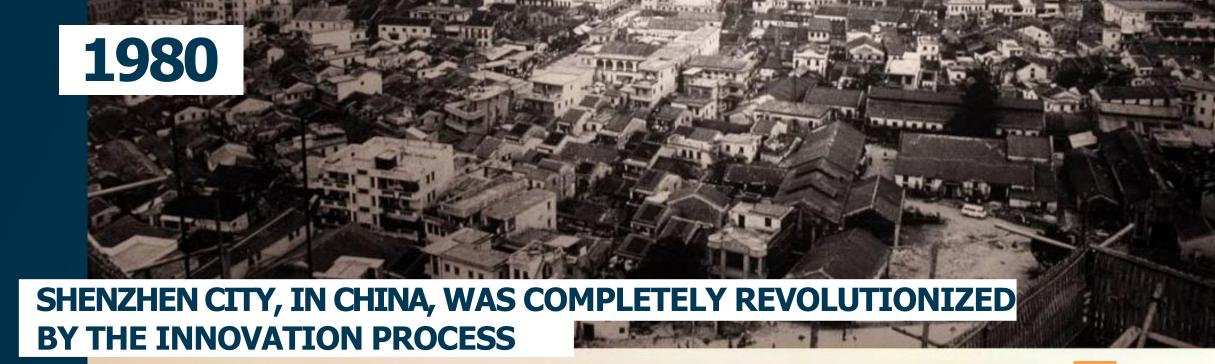

# GLOBAL BENCHMARKING | KENDALL SQUARE/MIT

INNOVATION ECOSYSTEM WHICH TAUGHT THE WORLD ABOUT THE TRANSFORMING POWER OF STARTUPS.