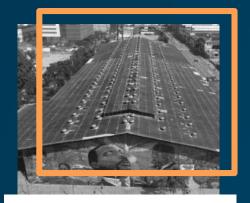

#### **BROOKLYN NAVY YARD**

- LARGEST TECHNOLOGY CLUSTER OF NY OUTSIDE OF MANHATTAN
- MOVES USD 3 BILLION/YEAR
- 520 TECH AND DESIGN COMPANIES
- 310,000m<sup>2</sup>
- 20,000 JOBS