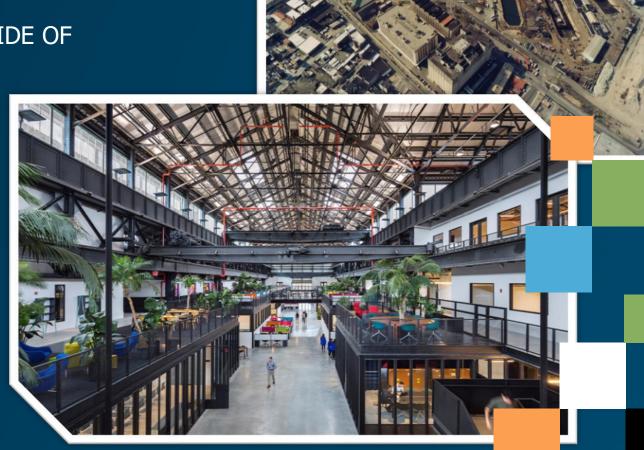

#### **BROOKLYN NAVY YARD**

- LARGEST TECHNOLOGY CLUSTER OF NY OUTSIDE OF MANHATTAN
- MOVES USD 3 BILLION/YEAR
- 520 TECH AND DESIGN COMPANIES
- 310,000m<sup>2</sup>
- 20,000 JOBS