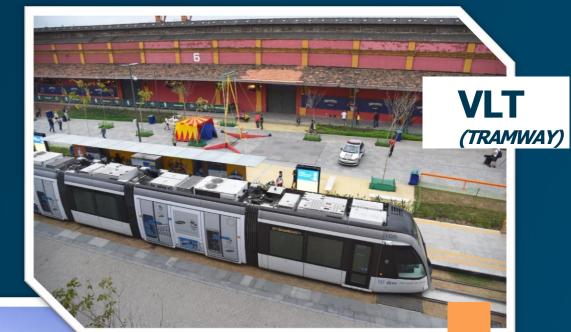

BROOKLYN NAVY YARD**

- LARGEST TECHNOLOGY CLUSTER OF NY OUTSIDE OF MANHATTAN
- MOVES USD 3 BILLION/YEAR
- 520 TECH AND DESIGN COMPANIES
- 310,000m<sup>2</sup>
- 20,000 JOBS









# GLOBAL BENCHMARKING | KENDALL SQUARE/MIT

INNOVATION ECOSYSTEM WHICH TAUGHT THE WORLD ABOUT THE TRANSFORMING POWER OF STARTUPS.



# ALL IN ONE SINGLE PLACE PORTO MARAVALLEY



We will bring together the best education, the top investors, the most *carioca* (it means "from Rio") entrepreneurs and the most advanced technology in the best city of the world.



## WHAT WE WANT TO SOLVE



OF ACADEMIC ACTIVITY
INTO BUSINESS



ABSENCE OF A COMMUNITY MEETING POINT



IN THE CITY



GAP IN THE TECH WORKFORCE TRAINING



































































# EASY ACCESS TO THE REGION





TERMINAL GENTILEZA
(KINDNESS
TRANSPORT
TERMINAL)



# INFRASTRUCTURE FOR RIO'S FASTEST INTERNET



# REAL ESTATE DEVELOPMENT



**PORT 2022** 

### REAL ESTATE DEVELOPMENT



**STARTING IN 2024** 

15,000 NEW RESIDENTS
RESIDENTS

# IMPA (Institute of Pure and Applied Mathematics)

THE MARAVALLEY PORT WILL HAVE THE GREATEST OF ALL DIFFERENTIALS IN A BRAZILIAN HUB

A UNIVERSITY OF **EXCELLENCE** IN THE PORT'S HEART.

**EXTREMELY QUALIFIED** HUMAN RESOURCES.

A DEGREE EXCLUSIVELY FOCUSED ON

**TECH AND INNOVATION.** 



#### **INNOVATION HUB**

#### **IMPACT TARGETS:**

- **OVER 200 STARTUPS**
- 1,000 ENTREPRENEURS
- **OVER 5,000 JOBS**
- **FUTURE NOBEL PRIZE**

#### **10 VERTICAL**

**POWER** 

RETAIL

**BIOTECH** 

**EDUCATION** 

**TECH** 

**TELECOM** 

**FINANCES** 

TOURISM

**HEALTH*